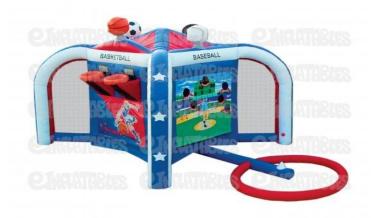

### 4 in 1 Sports Complex

**The Wrecking Ball** 

**Velcro Wall** 

**Obstacle with SLIDE**