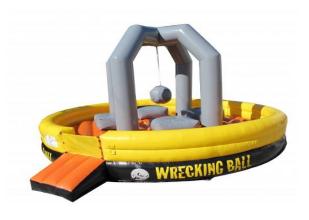

#### **Approved Prince George's County Vendor**

| Standard<br>Interactive Rides  | Regular<br>Price | Special<br><u>Price</u> |
|--------------------------------|------------------|-------------------------|
| Giant Castle Moon Bounce       | 550              | 450                     |
| Jousting                       | 700              | 600                     |
| Sumo Wrestling                 | 600              | 500                     |
| Twister                        | 500              | 400                     |
| Bubble Bowling                 | 600              | 550                     |
| Dunk Tank                      | 500              | 400                     |
| Roaring River Water Slide      | 950              | 850                     |
| Obstacle with Giant Slide      | 600              | 550                     |
| Wrecking Ball                  | 650              | 600                     |
| Bungee Cord Basketball         | 600              | 500                     |
| Bungee cord football           | 650              | 550                     |
| Spider Climbing Wall           | 700              | 650                     |
| Speed Pitch with Radar Gun     | 550              | 500                     |
| Giant Obstacle Course          | 950              | 850                     |
| Regular Obstacle Course        | 600              | 550                     |
| 4 in one Sports Complex        | 600              | 550                     |
| Velcro Wall                    | 600              | 550                     |
| Foam Fun Run event             | 900              | 800                     |
| 360 Photo Booth                | 800              | 700                     |
| Snow Cone Machine              | 95               | 85                      |
| Cotton Candy Machine           | 95               | 85                      |
| Popcorn Machine Supplies extra | 95               | 85                      |

### 4 in 1 Sports Complex

**The Wrecking Ball** 

**Velcro Wall** 

**Obstacle with SLIDE**