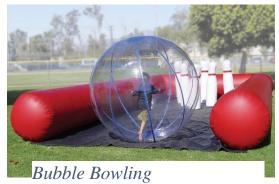

#### **Approved Prince George's County Vendor**

| Standard<br>Interactive Rides  | Regular<br>Price | Special<br><u>Price</u> |
|--------------------------------|------------------|-------------------------|
| Giant Castle Moon Bounce       | 550              | 450                     |
| Jousting                       | 700              | 600                     |
| Sumo Wrestling                 | 600              | 500                     |
| Twister                        | 500              | 400                     |
| Bubble Bowling                 | 600              | 550                     |
| Dunk Tank                      | 500              | 400                     |
| Roaring River Water Slide      | 950              | 850                     |
| Obstacle with Giant Slide      | 600              | 550                     |
| Wrecking Ball                  | 650              | 600                     |
| Bungee Cord Basketball         | 600              | 500                     |
| Bungee cord football           | 650              | 550                     |
| Spider Climbing Wall           | 700              | 650                     |
| Speed Pitch with Radar Gun     | 550              | 500                     |
| Giant Obstacle Course          | 950              | 850                     |
| Regular Obstacle Course        | 600              | 550                     |
| 4 in one Sports Complex        | 600              | 550                     |
| Velcro Wall                    | 600              | 550                     |
| Foam Fun Run event             | 900              | 800                     |
| 360 Photo Booth                | 800              | 700                     |
| Snow Cone Machine              | 95               | 85                      |
| Cotton Candy Machine           | 95               | 85                      |
| Popcorn Machine Supplies extra | 95               | 85                      |