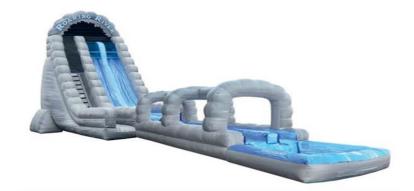

## Roaring River Water Slide 27 Feet Tall! Almost 3 stories high

**Regular Obstacle Course** 