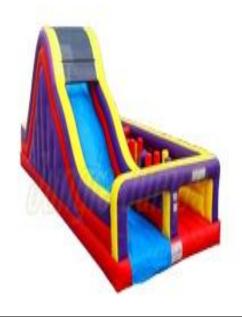

#### **Approved Prince George's County Vendor**

| Standard<br>Interactive Rides  | Regular<br>Price | Special<br><u>Price</u> |
|--------------------------------|------------------|-------------------------|
| Giant Castle Moon Bounce       | 550              | 450                     |
| Jousting                       | 700              | 600                     |
| Sumo Wrestling                 | 600              | 500                     |
| Twister                        | 500              | 400                     |
| Bubble Bowling                 | 600              | 550                     |
| Dunk Tank                      | 500              | 400                     |
| Roaring River Water Slide      | 950              | 850                     |
| Obstacle with Giant Slide      | 600              | 550                     |
| Wrecking Ball                  | 650              | 600                     |
| Bungee Cord Basketball         | 600              | 500                     |
| Bungee cord football           | 650              | 550                     |
| Spider Climbing Wall           | 700              | 650                     |
| Speed Pitch with Radar Gun     | 550              | 500                     |
| Giant Obstacle Course          | 950              | 850                     |
| Regular Obstacle Course        | 600              | 550                     |
| 4 in one Sports Complex        | 600              | 550                     |
| Velcro Wall                    | 600              | 550                     |
| Foam Fun Run event             | 900              | 800                     |
| 360 Photo Booth                | 800              | 700                     |
| Snow Cone Machine              | 95               | 85                      |
| Cotton Candy Machine           | 95               | 85                      |
| Popcorn Machine Supplies extra | 95               | 85                      |

### 4 in 1 Sports Complex

**The Wrecking Ball** 

**Velcro Wall** 

**Obstacle with SLIDE**